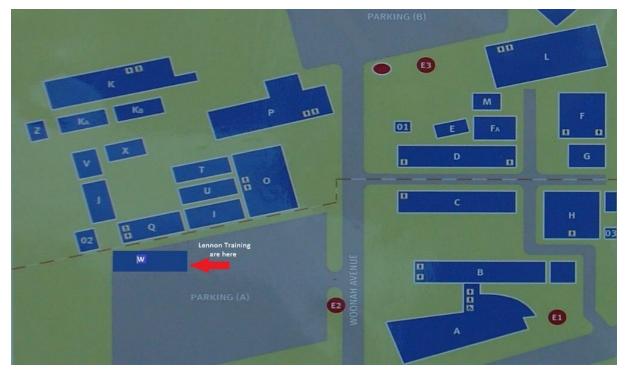

#### Directions

760-776 Kingsford Smith Drive (corner with Woonah Ave): our Training Centre is situated just 4 klm from the airport and is shown as Building "W" on the above Eagle Farm TAFE Campus

| Standard 11 Surface Coal Induction | \$ 794     | 2 days                         |  |  |  |
|------------------------------------|------------|--------------------------------|--|--|--|
| Standard 11 Underground Coal       | \$ 475.50  | 1 day * pre-req (Std11 Surf)   |  |  |  |
| Std11 Surface & Underground Coal   | \$1,218.50 | 3 days                         |  |  |  |
| S123 Supervisor                    | \$ 676     | 2 days                         |  |  |  |
| Cert IV Risk (G2)                  | \$ 488     | 1 day * pre-req (current S123) |  |  |  |